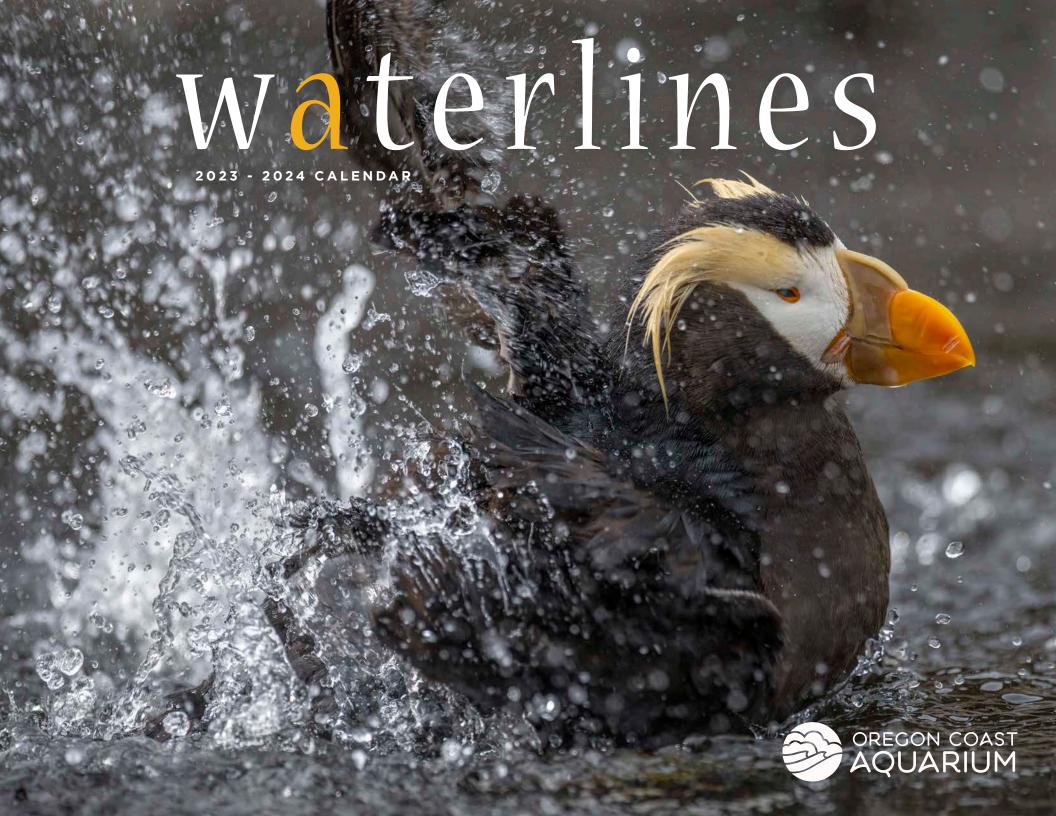

### DECEMBER 2023

| SUNDAY                                               | MONDAY          | TUESDAY                               | WEDNESDAY | THURSDAY        | FRIDAY                         | SATURDAY      |
|------------------------------------------------------|-----------------|---------------------------------------|-----------|-----------------|--------------------------------|---------------|
|                                                      |                 |                                       |           |                 | 1                              | 2             |
|                                                      |                 |                                       |           |                 |                                |               |
|