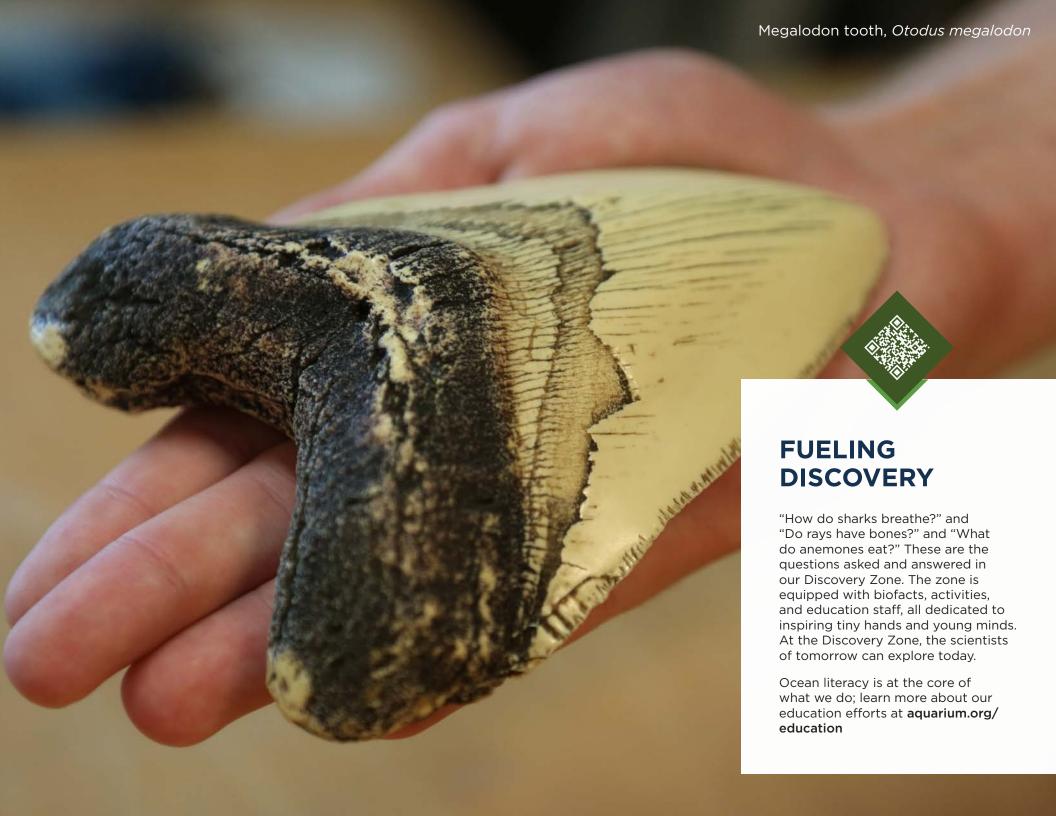

### AMBASSADOR ANIMALS

Ambassador animals take center stage at our outdoor amphitheater, giving guests the chance to see eye-to-eye with Oregon's wildlife. Visitors learn about birds of prey by meeting a quick-witted American kestrel, while our Virginia opossum highlights backyard wildlife and best practices. Pacific banana slugs show off the role of coastal composters, and guests gain new insight as a kind-eyed rubber boa dispels stigmas surrounding snakes.

Our ambassador animal program continues to expand—get to know the ambassadors at aquarium.org/ambassador-animals