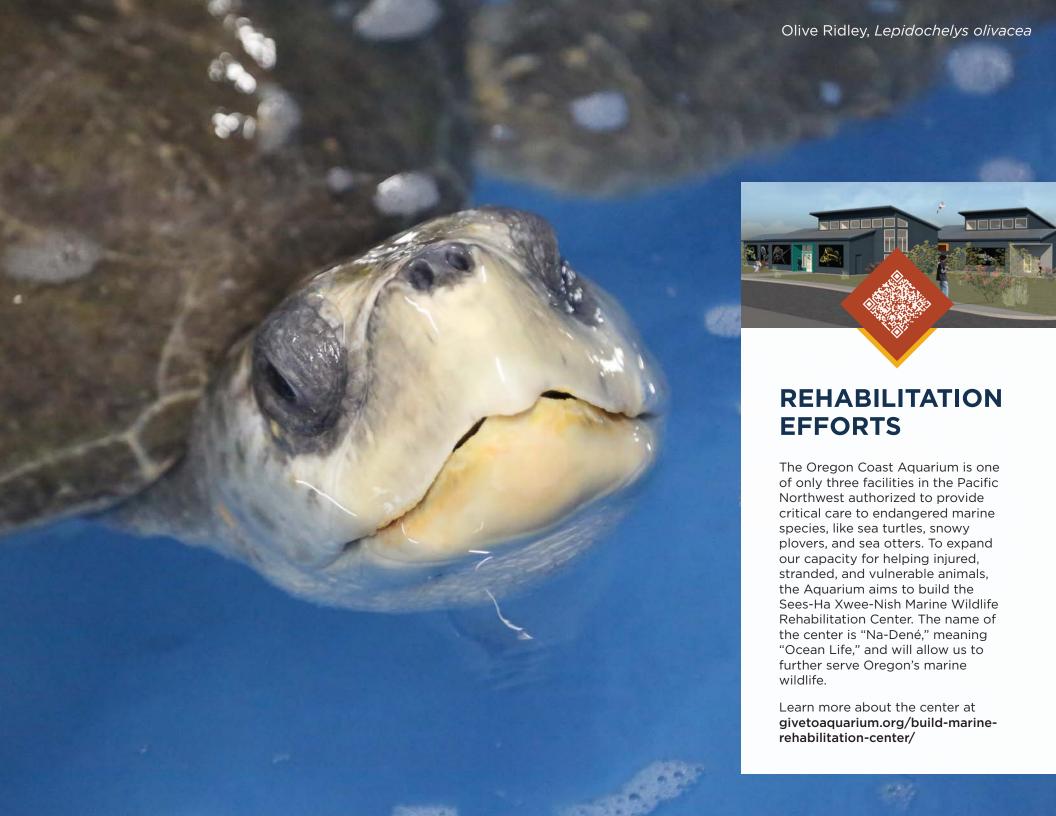

#### YOUR GIFT HELPS **OUR MISSION**

The Oregon Coast Aquarium is a nonprofit organization dedicated to public enjoyment, education and research. The Aquarium strives to be a center of excellence for ocean literacy, and plays an active role in conservation and animal rehabilitation efforts. Through our programs and exhibits, we connect visitors with the Oregon coast and inspire ocean conservation—an endeavor made possible thanks to your support.

Join our cause at aquarium.org/support