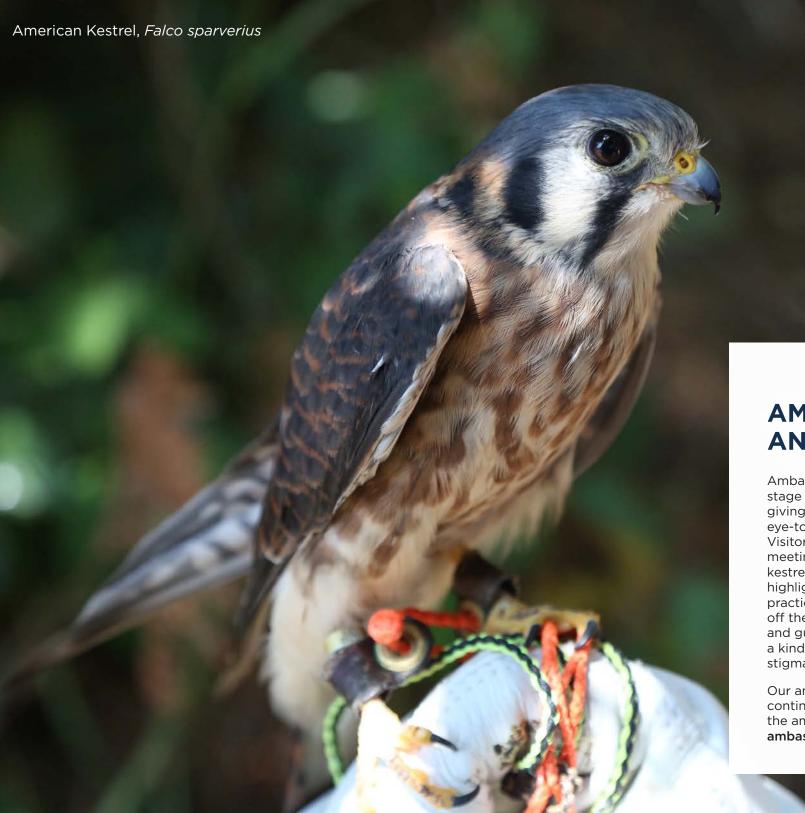

### AMBASSADOR ANIMALS

Ambassador animals take center stage at our outdoor amphitheater, giving guests the chance to see eye-to-eye with Oregon's wildlife. Visitors learn about birds of prey by meeting a quick-witted American kestrel, while our Virginia opossum highlights backyard wildlife and best practices. Pacific banana slugs show off the role of coastal composters, and guests gain new insight as a kind-eyed rubber boa dispels stigmas surrounding snakes.

Our ambassador animal program continues to expand—get to know the ambassadors at aquarium.org/ambassador-animals