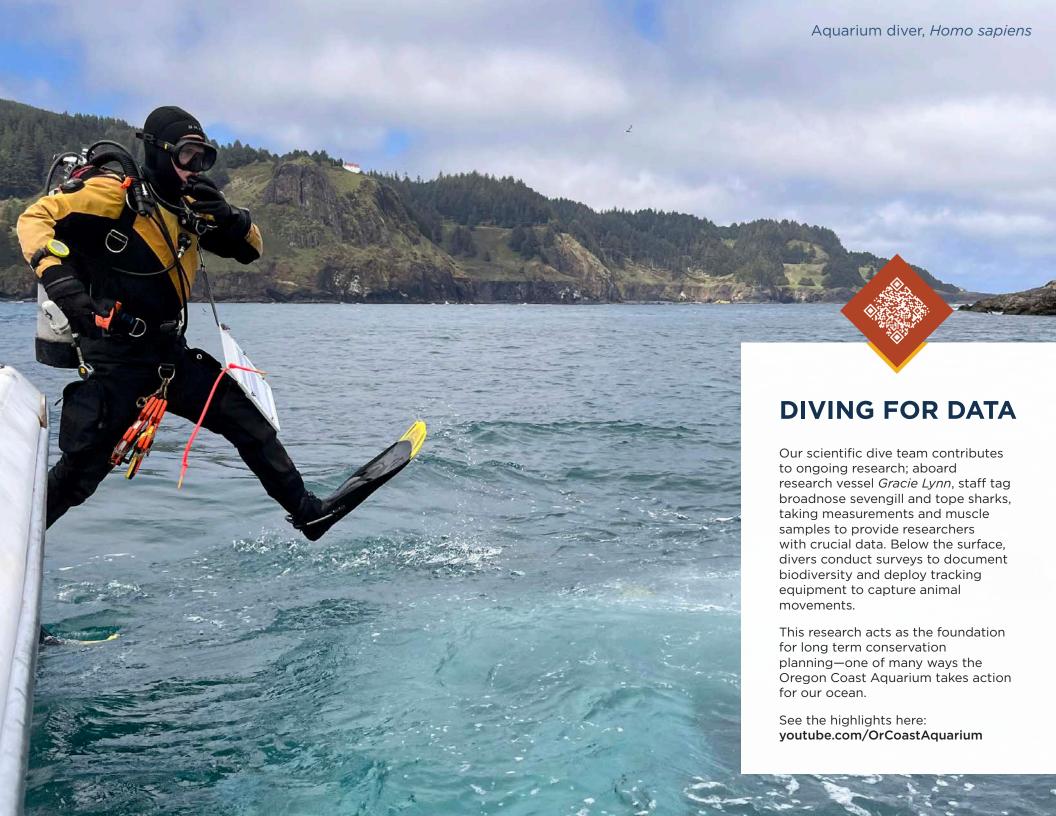

|
| 16           | 17                                | 18             | 19         | 20              | 21        | 22              |
|              |                                   |                |            |                 | 0         |                 |
| Father's Day | Eid al-Adha<br>Begins             |                | Juneteenth | Summer Solstice |           |                 |
| 23           | 24                                | 25             | 26         | 27              | 28        | 29              |
| Shavuot Ends |                                   |                |            |                 | •         |                 |
| 30           | St. Jean Baptiste Day<br>(Quebec) |                |            |                 | Pride Day |                 |



### JULY 2024

| SUNDAY                       | MONDAY                 | TUESDAY                 | WEDNESDAY | THURSDAY                  | FRIDAY | SATURDAY                 |
|------------------------------|------------------------|-------------------------|-----------|---------------------------|--------|--------------------------|
|                              | <b>1</b><br>Canada Day | 2                       | 3         | <b>4</b> Independence Day | 5<br>• | <b>6</b> Muharram Begins |
| 7                            | 8                      | 9                       | 10        | 11                        | 12     | 13<br>①                  |
| Shark & Ray<br>Awareness Day | 15                     | <b>16</b> Ashura Begins | 17        | 18                        | 19     | Moon Landi