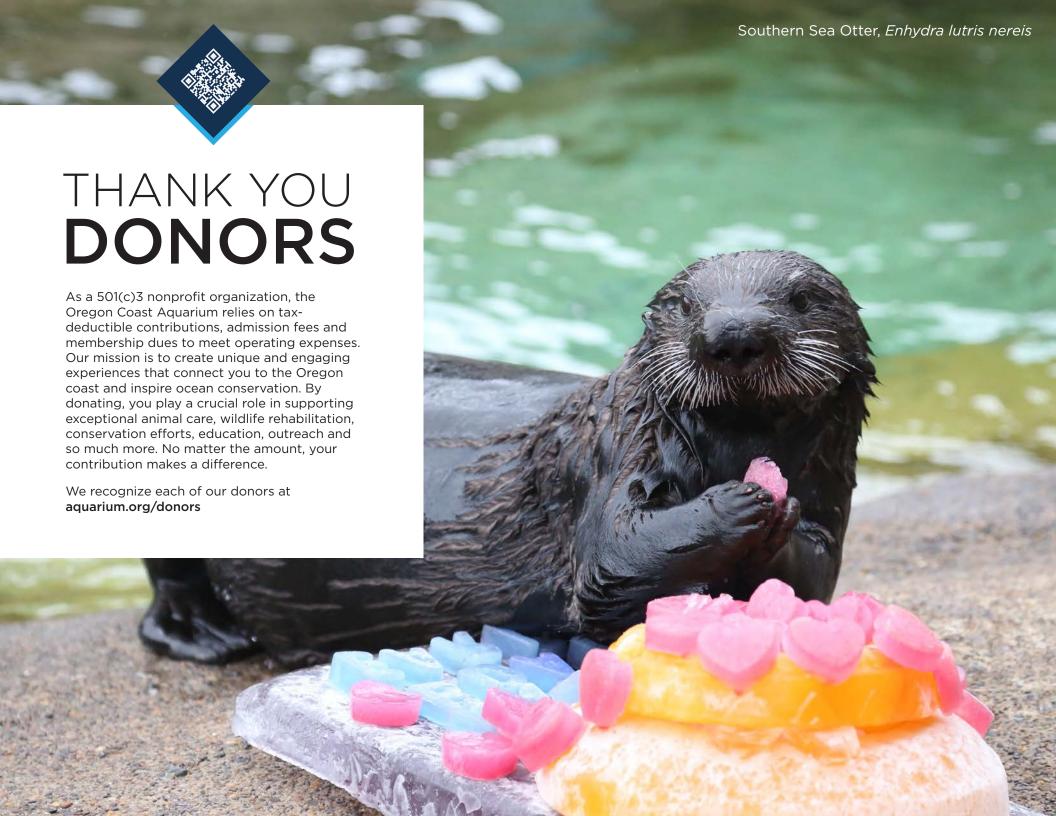

#### YOUR GIFT HELPS **OUR MISSION**

The Oregon Coast Aquarium is a nonprofit organization dedicated to public enjoyment, education and research. The Aquarium strives to be a center of excellence for ocean literacy, and plays an active role in conservation and animal rehabilitation efforts. Through our programs and exhibits, we connect visitors with the Oregon coast and inspire ocean conservation—an endeavor made possible thanks to your support.

Join our cause at aquarium.org/support