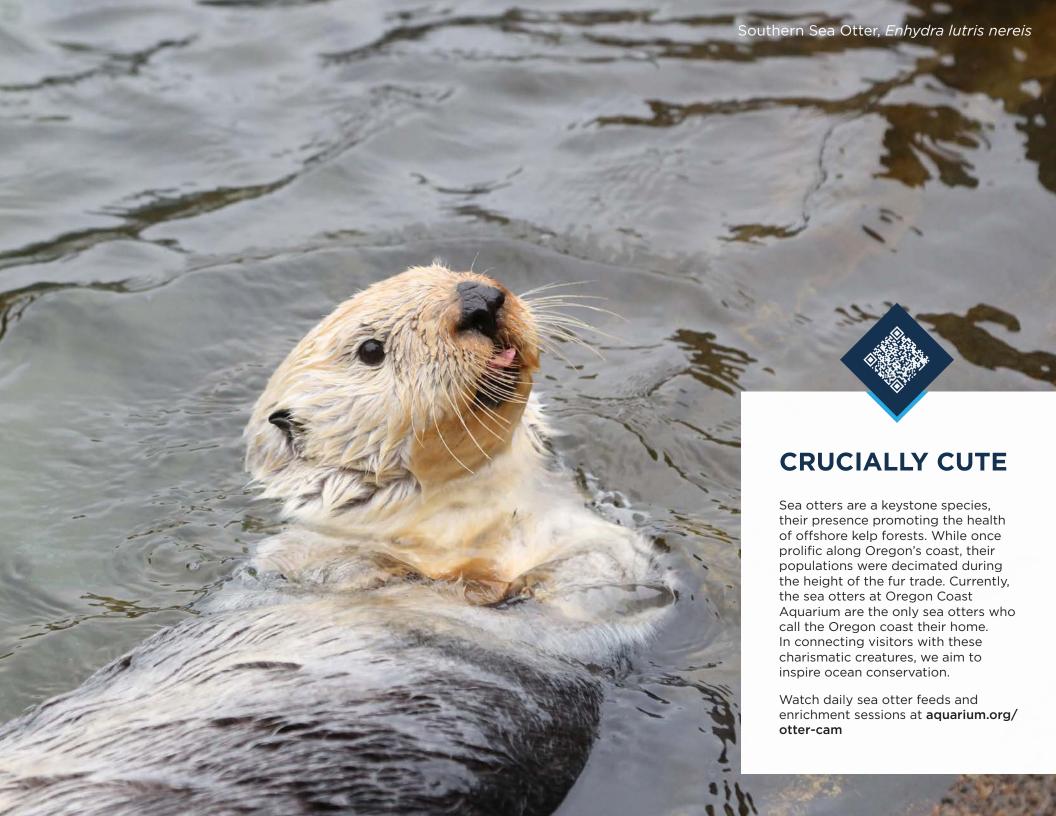

|          |              |          |
| 11     | 12<br>①        | 13      | 14               | 15       | 16           | 17       |
|        |                |         |                  |          |              |          |
| 18     | <b>19</b>      | 20      | 21               | 22       | 23           | 24       |
|        | <u> </u>       |         |                  |          |              |          |
|        | Raksha Bandhan |         | Tuna Fishery Day |          |              |          |
| 25     | 26             | 27      | 28               | 29       | 30           | 31       |
|        | •              |         |                  |          |              |          |
|        | Janmashtami    |         |                  |          |              |          |



### SEPTEMBER 2024

| SUNDAY                     | MONDAY                              | TUESDAY                        | WEDNESDAY | THURSDAY | FRIDAY                            | SATURDAY                          |
|----------------------------|-------------------------------------|--------------------------------|-----------|----------|-----------------------------------|-----------------------------------|
| 1                          | 2                                   | 3                              | 4         | 5        | 6                                 | 7                                 |
|                            | Labor Day                           | Aquarium Winter<br>Hours Begin |           |          | Ganesh Chaturthi                  | Vulture Awareness Day