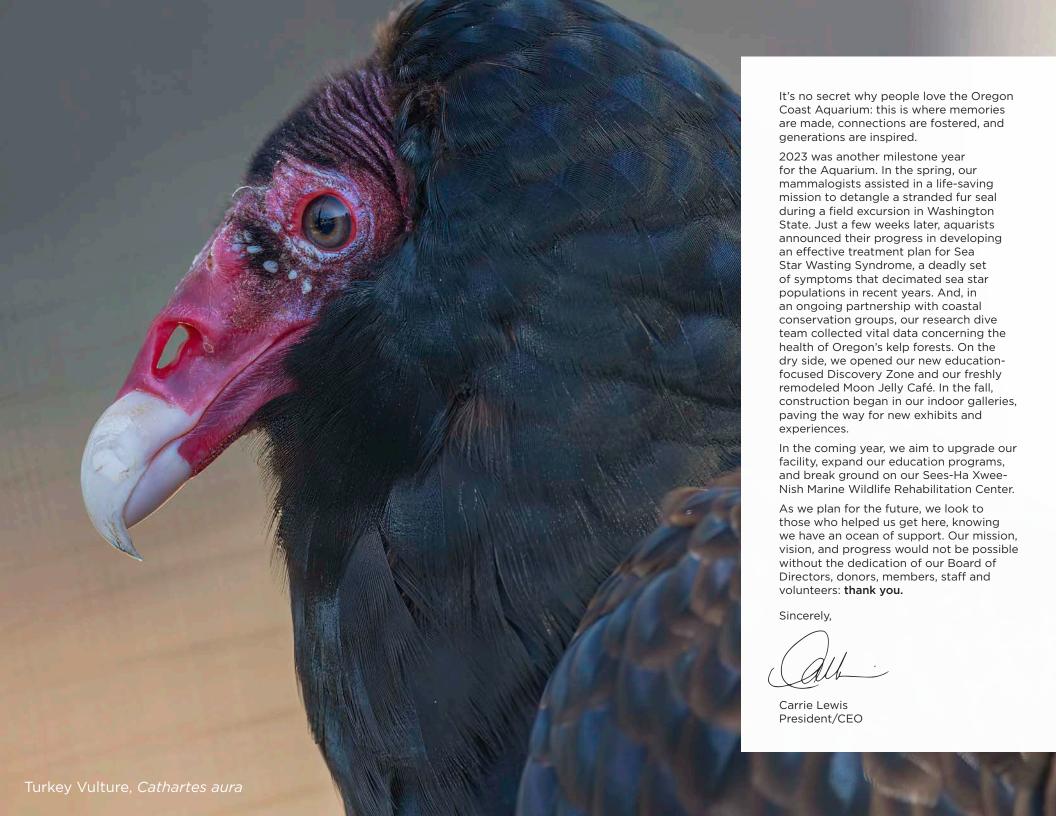

### DECEMBER 2023

| SUNDAY                                               | MONDAY          | TUESDAY                               | WEDNESDAY | THURSDAY        | FRIDAY                         | SATURDAY      |
|------------------------------------------------------|-----------------|---------------------------------------|-----------|-----------------|--------------------------------|---------------|
|                                                      |                 |                                       |           |                 | 1                              | 2             |
|                                                      |                 |                                       |           |                 |                                |               |
|