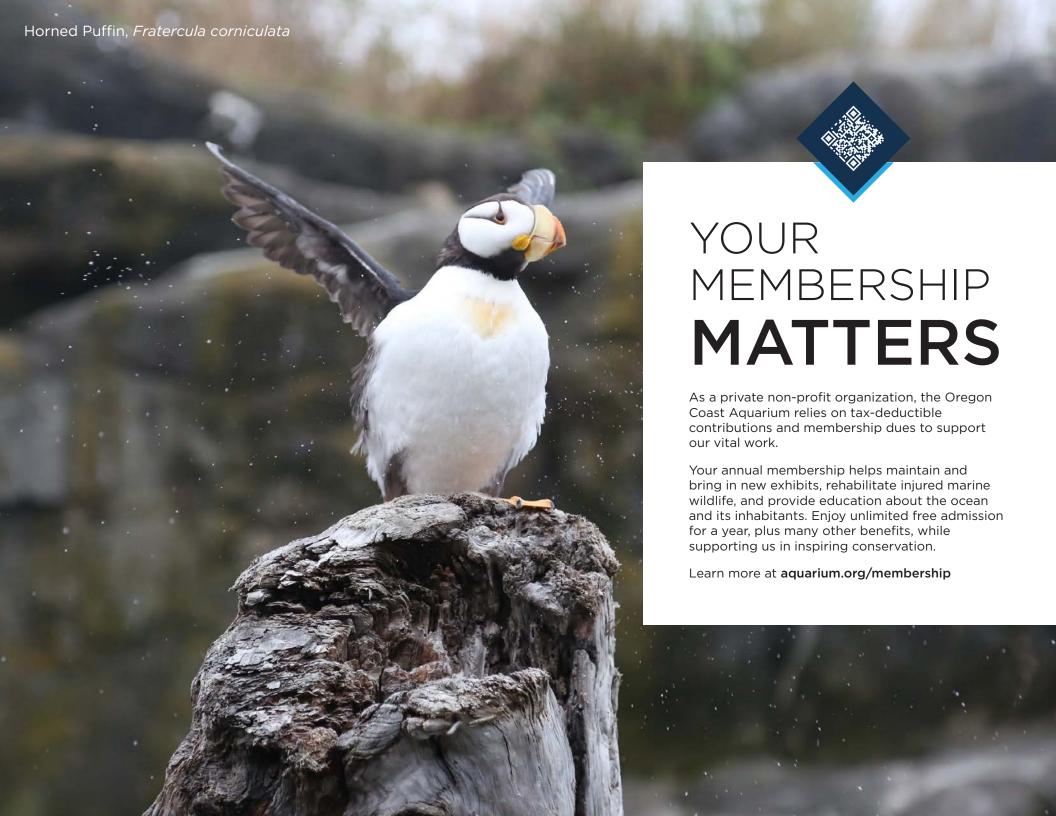

#### YOUR GIFT HELPS **OUR MISSION**

The Oregon Coast Aquarium is a nonprofit organization dedicated to public enjoyment, education and research. The Aquarium strives to be a center of excellence for ocean literacy, and plays an active role in conservation and animal rehabilitation efforts. Through our programs and exhibits, we connect visitors with the Oregon coast and inspire ocean conservation—an endeavor made possible thanks to your support.

Join our cause at aquarium.org/support